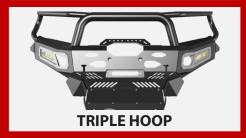

### STYLES AVAILABLE

SINGLE HOOP

#### BC PRODUCTS BULLBAR - Navara NP300 (12/2020 - current)FACELIFT

BC Products bull bars are a proven necessity for travel in the city or the outback, offering top level protection for vital mechanical components against collisions with animals and other unforeseen obstacles. They also serve as a rock solid platform for fitting additional accessories such as driving lights, light bars, winches, and UHF aerials. Importantly, these bull bars are compliant - ADR approved and airbag compatible, ensuring that the installation does not compromise the vehicle's safety features.

Best of all these bars are a direct fit, full bumper replacement giving them an elegant appearance. Designed and built for strength useability and visual appeal.

EPOXY PRIMER (FOR COLOUR CODING)