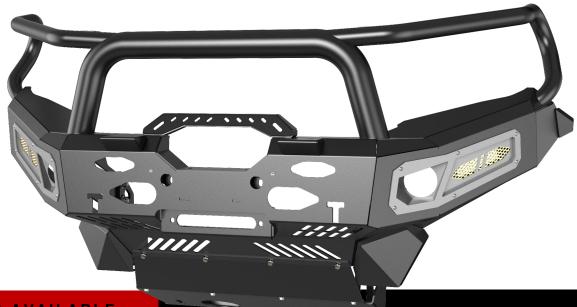

#### BC PRODUCTS BULLBAR - Navara NP300 (12/2020 - current)FACELIFT

BC Products bull bars are a proven necessity for travel in the city or the outback, offering top level protection for vital mechanical components against collisions with animals and other unforeseen obstacles. They also serve as a rock solid platform for fitting additional accessories such as driving lights, light bars, winches, and UHF aerials. Importantly, these bull bars are compliant - ADR approved and airbag compatible, ensuring that the installation does not compromise the vehicle's safety features.

Designed, developed, and prototyped in Australia by BC Products, these bull bars are engineered with a focus to maintain optimal functionality, particularly important given the incorporation of modern technology and safety sensors in vehicles.

Best of all these bars are a direct fit, full bumper replacement giving them an elegant appearance. Designed and built for strength useability and visual appeal.

EPOXY PRIMER (FOR COLOUR CODING)

#### **FEATURES**

- MADE FROM 4MM THICK STEEL.
- ALL BOLTS, BRACKETS & FITTINGS INCL.
- LED INDICATOR/PARK & FOG LIGHTS INCL.
- WINCH COMPATIBLE.
- INFILL PLATE INCLUDED.
- ADR COMPLIANT
- INSTRUCTIONS INCLUDED.