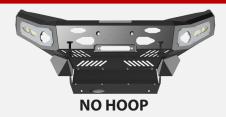

# STYLES AVAILABLE

# **TYPE**

STEEL BULL BAR - ALUMINIUM HOOPS & STEEL LOW HOOP

WEIGHT APPROX 59KG - 65KG

SUPPLIED INDICATOR PARK COMBINATION

WWW.BCPRODUCTS.COM.AU