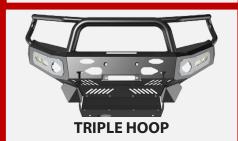

# BC PRODUCTS BULLBAR - NAVARA NP300 THAI BUILT S1-S4 (08/2015 - 11/2020)

BC Products bull bars are a proven necessity for travel in the city or the outback, offering top level protection for vital mechanical components against collisions with animals and other unforeseen obstacles. They also serve as a rock solid platform for fitting additional accessories such as driving lights, light bars, winches, and UHF aerials. Importantly, these bull bars are compliant - ADR approved and airbag compatible, ensuring that the installation does not compromise the vehicle's safety features.

Best of all these bars are a direct fit, full bumper replacement giving them an elegant appearance. Designed and built for strength usability and visual appeal

# **TYPE**

STEEL BULL BAR - ALUMINIUM HOOPS & STEEL LOW HOOP

WEIGHT APPROX 59KG - 65KG

SUPPLIED INDICATOR PARK COMBINATION

WWW.BCPRODUCTS.COM.AU