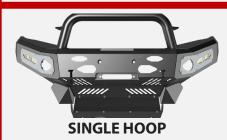

# STYLES AVAILABLE

# **TYPE**

STEEL BULL BAR - ALUMINIUM HOOPS & STEEL LOW HOOP

WEIGHT APPROX 59KG - 65KG

SUPPLIED INDICATOR PARK COMBINATION

WWW.BCPRODUCTS.COM.AU