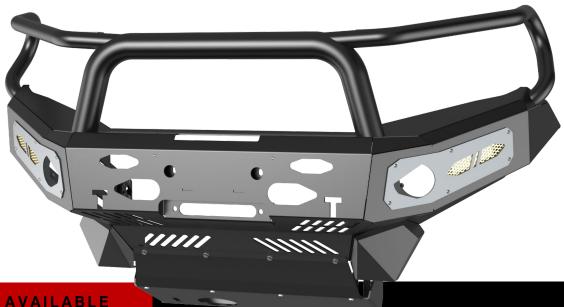

# BC PRODUCTS BULLBAR - NAVARA NP300 THAI BUILT S1-S4 (08/2015 - 11/2020)

BC Products bull bars are a proven necessity for travel in the city or the outback, offering top level protection for vital mechanical components against collisions with animals and other unforeseen obstacles. They also serve as a rock solid platform for fitting additional accessories such as driving lights, light bars, winches, and UHF aerials. Importantly, these bull bars are compliant - ADR approved and airbag compatible, ensuring that the installation does not compromise the vehicle's safety features.

Best of all these bars are a direct fit, full bumper replacement giving them an elegant appearance. Designed and built for strength usability and visual appeal

# **FEATURES**

- MADE FROM 4MM THICK STEEL.
- ALL BOLTS, BRACKETS & FITTINGS INCL.
- LED INDICATOR/PARK & FOG LIGHTS INCL.
- BASH PLATE INCLUDED.
- WINCH COMPATIBLE.
- ADR COMPLIANT
- INSTRUCTIONS INCLUDED.

# **TYPE**

STEEL BULL BAR - ALUMINIUM HOOPS & STEEL LOW HOOP

WEIGHT APPROX 59KG - 65KG

SUPPLIED INDICATOR PARK COMBINATION

WWW.BCPRODUCTS.COM.AU