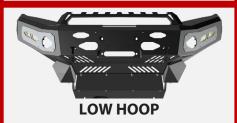

# STYLES AVAILABLE

# **TYPE**

STEEL BULL BAR - ALUMINIUM HOOPS & STEEL LOW HOOP

WEIGHT APPROX 59KG - 65KG

SUPPLIED INDICATOR PARK COMBINATION

WWW.BCPRODUCTS.COM.AU