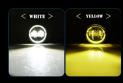

# SUPPLIED FOG

REVISION: 2.1

SEE WEBSITE FOR MORE

# **TYPE**

STEEL BULL BAR - ALUMINIUM HOOPS & STEEL LOW HOOP

WEIGHT APPROX 59KG - 65KG

SUPPLIED INDICATOR PARK COMBINATION

WWW.BCPRODUCTS.COM.AU